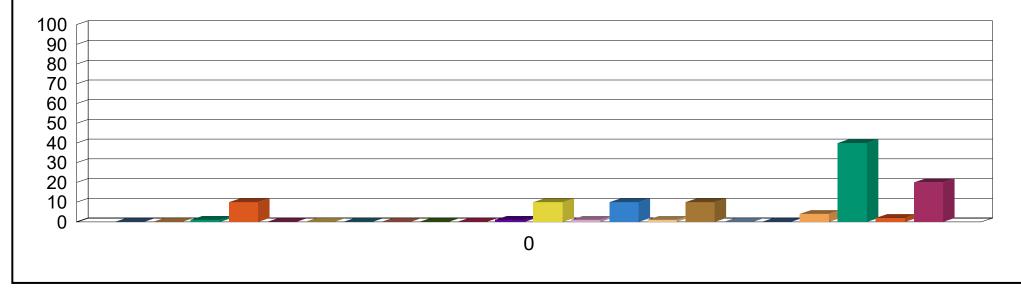

## C) Students Count in obtained Percentage Range (PR)

| Percentage Range | Total Students | Stu. Percentage |
|------------------|----------------|-----------------|
| PR <=0           | 0              | 0.00            |
| PR>0 & <=10      | 1              | 10.00           |
| PR>10 & <=20     | 0              | 0.00            |
| PR>20 & <=30     | 0              | 0.00            |
| PR>30 & <=40     | 0              | 0.00            |
| PR>40 & <=50     | 1              | 10.00           |

| Percentage Range | Total Students | Stu. Percentage |
|------------------|----------------|-----------------|
| PR>50 & <=60     | 1              | 10.00           |
| PR>60 & <=70     | 1              | 10.00           |
| PR>70 & <=80     | 0              | 0.00            |
| PR>80 & <=90     | 4              | 40.00           |
| PR>90 & <=100    | 2              | 20.00           |