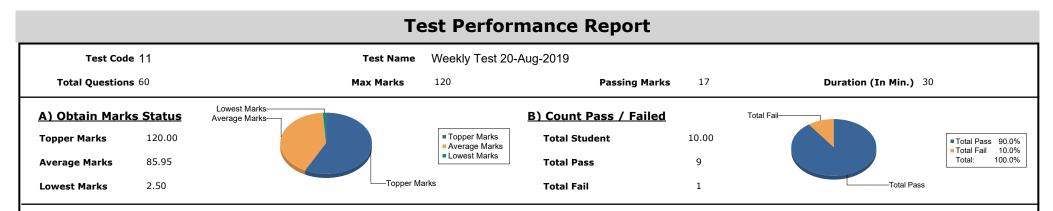

## Imperial Public School



## C) Students Count in obtained Percentage Range (PR)

| Percentage Range | Total Students | Stu. Percentage |
|------------------|----------------|-----------------|
| PR <=0           | 0              | 0.00            |
| PR>0 & <=10      | 1              | 10.00           |
| PR>10 & <=20     | 0              | 0.00            |
| PR>20 & <=30     | 0              | 0.00            |
| PR>30 & <=40     | 0              | 0.00            |
| PR>40 & <=50     | 1              | 10.00           |

| Percentage Range | Total Students | Stu. Percentage |
|------------------|----------------|-----------------|
| PR>50 & <=60     | 1              | 10.00           |
| PR>60 & <=70     | 1              | 10.00           |
| PR>70 & <=80     | 0              | 0.00            |
| PR>80 & <=9